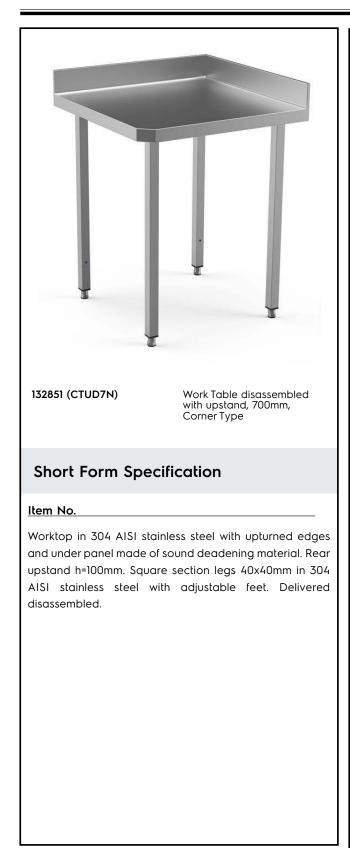

# Electrolux PROFESSIONAL

Eco Preparation - Corner Work Table with Upstand disassembled

| ITEM #  |      |  |  |
|---------|------|--|--|
| MODEL # |      |  |  |
| NAME #  |      |  |  |
| SIS #   | <br> |  |  |
| AIA #   |      |  |  |

## Eco Preparation - Corner Work Table with Upstand disassembled

# Key Information:

| External dimensions, Width:  |        |
|------------------------------|--------|
| 132851 (CTUD7N)              | 750 mm |
| External dimensions, Depth:  | 750 mm |
| External dimensions, Height: | 900 mm |
| Worktop thickness:           | 50 mm  |
| Worktop/Shelf radius:        | 90°    |
| Net weight:                  | 33 kg  |

Eco Preparation Corner Work Table with Upstand - disassembled

The company reserves the right to make modifications to the products without prior notice. All information correct at time of printing.