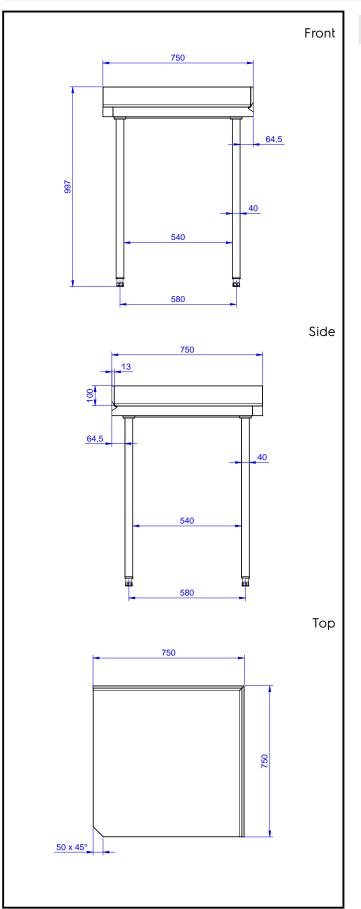

# Key Information:

| External dimensions, Width:  |        |
|------------------------------|--------|
| 132851 (CTUD7N)              | 750 mm |
| External dimensions, Depth:  | 750 mm |
| External dimensions, Height: | 900 mm |
| Worktop thickness:           | 50 mm  |
| Worktop/Shelf radius:        | 90°    |
| Net weight:                  | 33 kg  |